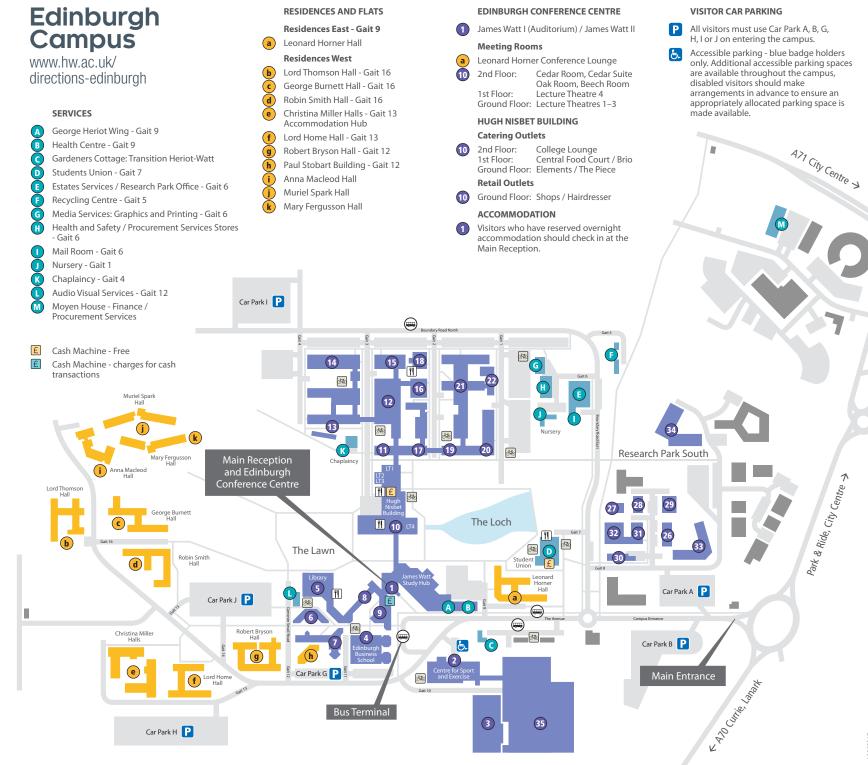

## BUILDINGS

- 1 University Main Reception / Edinburgh Conference Centre / James Watt Study Hub Recruitment and Admissions Service
- 2 Centre for Sport and Exercise Gait 10
- Sports Academy Gait 10
- 4 Edinburgh Business School Gait 11
   5 Cameron Smail Library Gait 12
- Cameron Smail Library Gait 12 Heritage and Information Governance / Museum and Archive / Mary Burton Centre / Gibson Craig Wing
- 6 Henry Prais Building Gait 12
  7 Esmée Fairbairn Building Gait 12
- George Davies Centre
  8 Mary Burton Building Gait
- Mary Burton Building Gait 11
   Lord Balerno Building
   Academic Paristry (
- Academic Registry / Human Resource Development
- Hugh Nisbet Building Student Service Centre / Student Wellbeing Centre / Catering / Shops
- (1) Scott Russell Building Gait 3 Careers Advisory Service / Marketing and Communications / Development and Alumni / Research and Enterprise Services
- James Nasmyth Building Gait 3
   William Arrol Building and Annex Gait 4
- 4 Edwin Chadwick Building Gait 3
- John Coulson Building Gait 3
- Allen McTernan Building Gait 2
  Information Services
- David Brewster Building Gait 2
- B Postgraduate Centre Gait 2 Academic Enhancement Unit
- 19 William Perkin Building Gait 2
- John Muir Building Gait 1
   Earl Mountbatten Building Gait 2
- Colin Maclaurin Building Gait 1

## Institute of Petroleum Engineering - Gait 8

- 26 Enterprise Building27 Centre for Flow Assurance
- 28 Tom Patten Building
- 29 Energy Academy

31

35

- 30 Shell Centre for Exploration Geoscience
  - Jim Brown Building
- 32 Conoco Building
- The Main Lyell Building (The Lyell Centre) SCHOLAR
   George Bruce Building (The Lyell Centre)
  - George Bruce Building (The Lyell Centre) Oriam